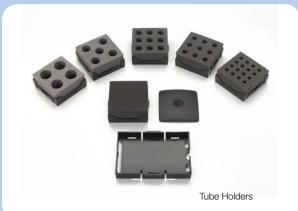

Ordering Information and Spe

| Accessories for the LP Vortex mixer               | Cat. No. |
|---------------------------------------------------|----------|
| Microplate Tray                                   | 88880117 |
| Rubber Platform                                   | 88880118 |
| Tube Holder with Insert Retainer                  | 88880119 |
| Tube Holder with Insert Retainer ( $\Phi$ 10 mm ) | 88880120 |
| Tube Holder with Insert Retainer ( $\Phi$ 12 mm ) | 88880121 |
| Tube Holder with Insert Retainer ( $\Phi$ 15 mm ) | 88880122 |
| Tube Holder with Insert Retainer ( $\Phi$ 20 mm ) | 88880123 |
| Tube Holder with Insert Retainer ( $\Phi$ 25 mm ) | 88880124 |