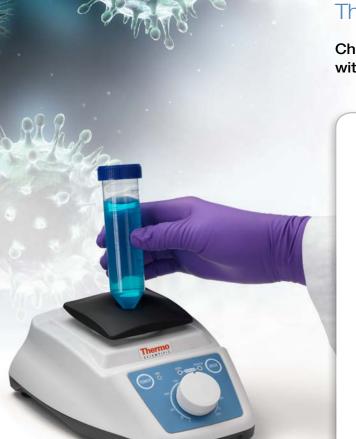

## Thermo Scientific LP Vortex Mixer

Choose to continuously mix or pulse samples with our low profile vortex mixer.

## FEATURES

- Low profile design with small footprint
- Continuous or pulsing functions
- Speed Control: 0 to 300rpm
- Built-in safety features regarding current overload
- Wide variety of optional accessories to accommodate different vessel types

## APPLICATIONS

Any application that requires vortex mixing in a tube, plate, or glass vessel

| Ordering information and Specifications       |                                       |                               |  |
|-----------------------------------------------|---------------------------------------|-------------------------------|--|
| Cat. No.                                      | 88880017                              | 88880018                      |  |
| Plug Configurations                           |                                       | $\bigcirc \bigcirc \triangle$ |  |
| Speed Range                                   | 0-3000rpm                             |                               |  |
| Operating Mode                                | Continuous / Touch                    |                               |  |
| Max Load                                      | 0.5 kg / 1.1lbs                       |                               |  |
| Dimensions (W x D x H)<br>without attachments | 154 x 210 x 83mm<br>6.1 x 8.3 x 3.3in |                               |  |
| Weight                                        | 3.1kg / 6.8lbs                        |                               |  |
| Power                                         | 100 – 240V, 50/60Hz                   |                               |  |
| Certifications                                | CE                                    |                               |  |
| Warranty                                      | 2 Years                               |                               |  |
|                                               |                                       |                               |  |