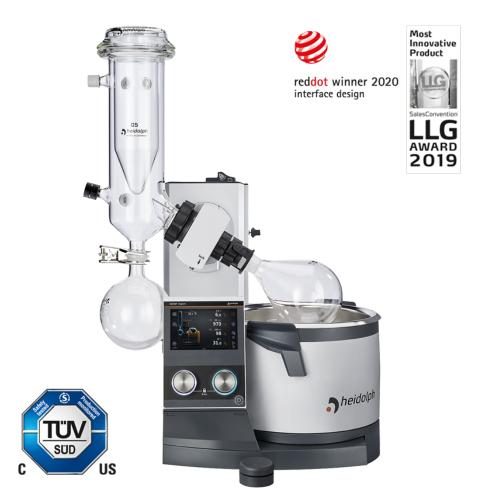

## Hei-VAP Expert Control - hand lift model with G5 dry ice condenser P/N: 036041023

Adds numerous smart features to the Hei-VAP Expert, as well as an overview of all parameters and the current process

- 5" touch display for controlling the entire system including the vacuum and the cooling temperature
- Hand lift model with G5 dry ice condenser
- For precise monitoring, the pictogram on the display also symbolizes active functions
- Separate knobs for quick access: the right one for direct vacuum control, the left one for the rotation
- Setting of values either via the touch display or the separate quick access knobs
- Direct access to two favorites on the start screen
- Expandable solvent library. You can also transfer your own favorites to other devices using a USB stick
- Define and save own evaporation processes (ramps)
- Automatically evaporate with the Dynamic AUTOaccurate Program (DAA). Convenient and customizable: from foam avoidance to highly efficient evaporation
- With USB and Micro SD interface for easy installation of software updates and transfer of individual favorites from one device to another